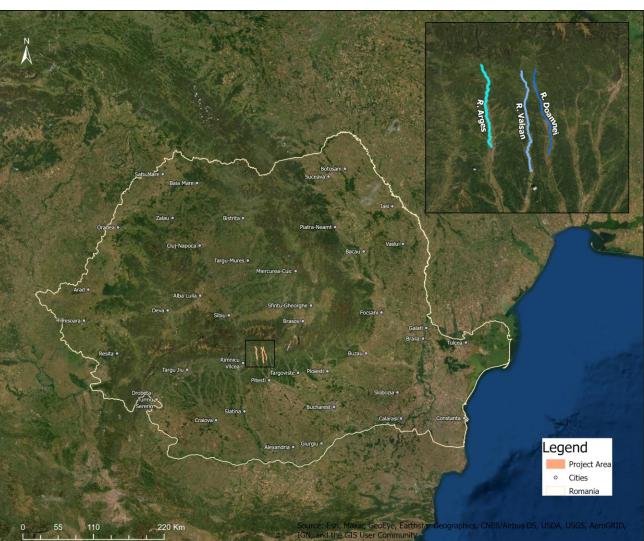

#### Argeş Watershed – Vâlsan River Asprete conservation

#### 2024

- 153 individuals in 16 km of river.
- 12 other fish species 5 EU protected.
- Water studies: physico-chemical parameters, pollutants, microplastic, ecological flow + prey availability.
- Ecological reconstruction plan.
- Feasibility Study, EIA, SEA.