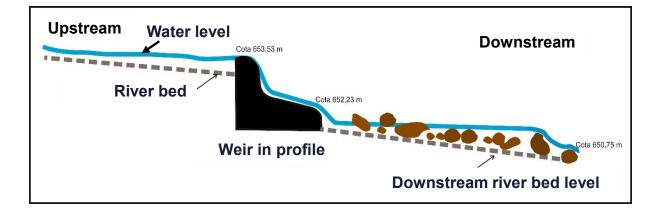

#### **River crossing**

#### Challenges

- Stopping the water supply to a part of the village.
- Constraints in funding for mitigation measures.
- Temporary stoppage of the sewage system.
- Affecting relations with the locals obstacle provides access to households.