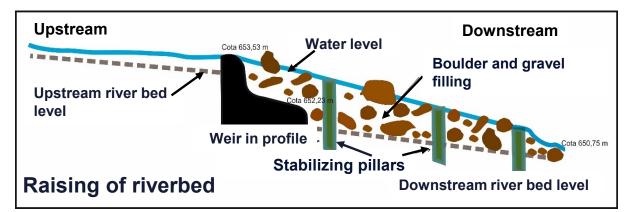

### **Possible solutions?**

# **Possible solutions?**

Concrete protection for the sewer pipe

Concrete protection for the sewer pipe

Cutout in the obstacle with the partial remodeling of the sewer pipe

Left bank

Left bank

Partial removal of the obstacle and remodeling of the sewer pipe below the level of the riverbed.