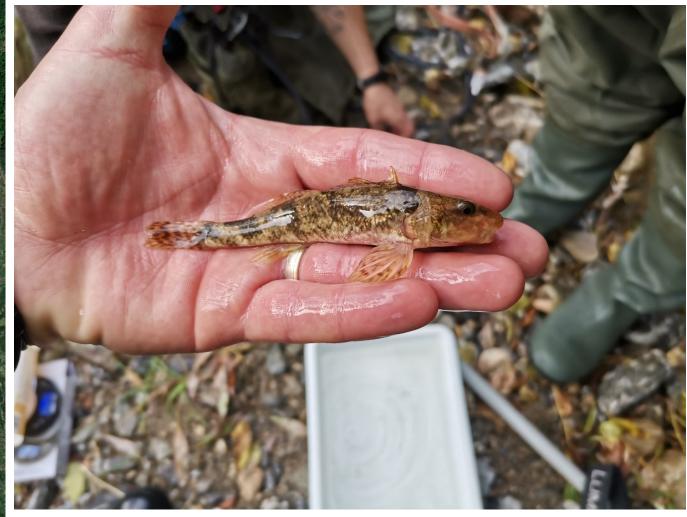

#### *Romanichthys valsanicola* – IUCN Critically Endangered

#### 2024

- 153 individuals in 16 km of river.
- 12 other fish species 5 EU protected.
- Water studies: physico-chemical parameters, pollutants, microplastic, ecological flow + prey availability.
- Ecological reconstruction plan.
- Feasibility Study, EIA, SEA.