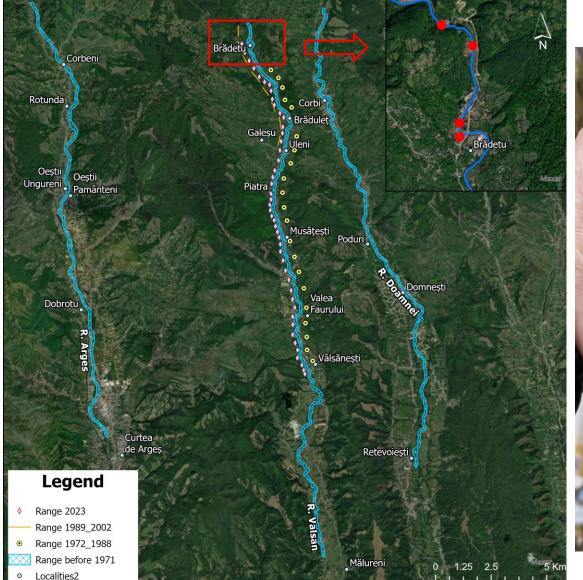

#### Argeş Watershed – Vâlsan River Asprete conservation

#### 2024

- 153 individuals in 16 km of river.
- 12 other fish species 5 EU protected.
- Water studies: physico-chemical parameters, pollutants, microplastic, ecological flow + prey availability.
- Ecological reconstruction plan.
- Feasibility Study, EIA, SEA.