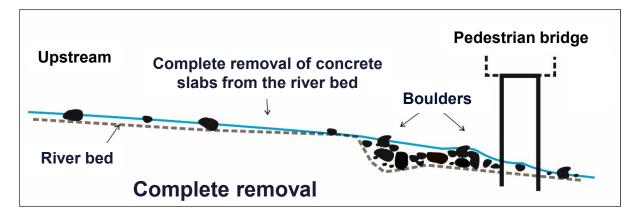

### **Possible solutions?**

# **Possible solutions?**

Concrete protection for the sewer pipe

Concrete protection for the sewer pipe

Cutout in the obstacle with the partial remodeling of the sewer pipe

Left bank

Left bank

Partial removal of the obstacle and remodeling of the sewer pipe below the level of the riverbed.