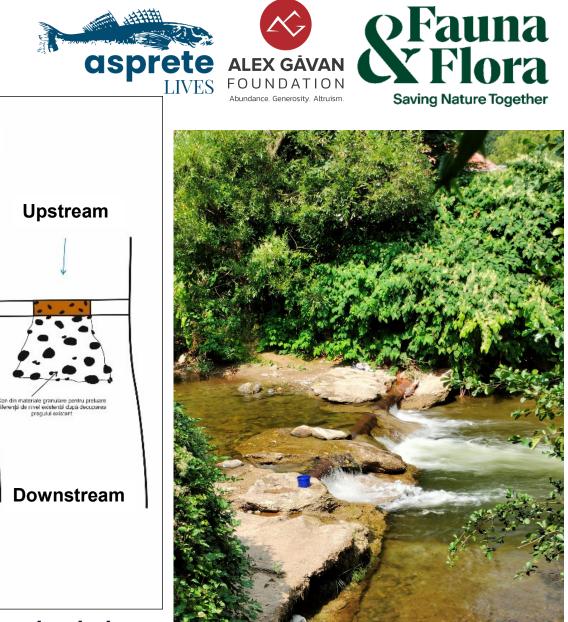

#### Water catchment

#### **River crossing**

# **Possible solutions?**

Concrete protection for the sewer pipe

Concrete protection for the sewer pipe

Cutout in the obstacle with the partial remodeling of the sewer pipe

Left bank

Left bank

Partial removal of the obstacle and remodeling of the sewer pipe below the level of the riverbed.

 $\rightarrow 0$ 

**Sewer Pipe** 

**Sewer Pipe** 

**Right bank** 

Right

bank

prequiui existen