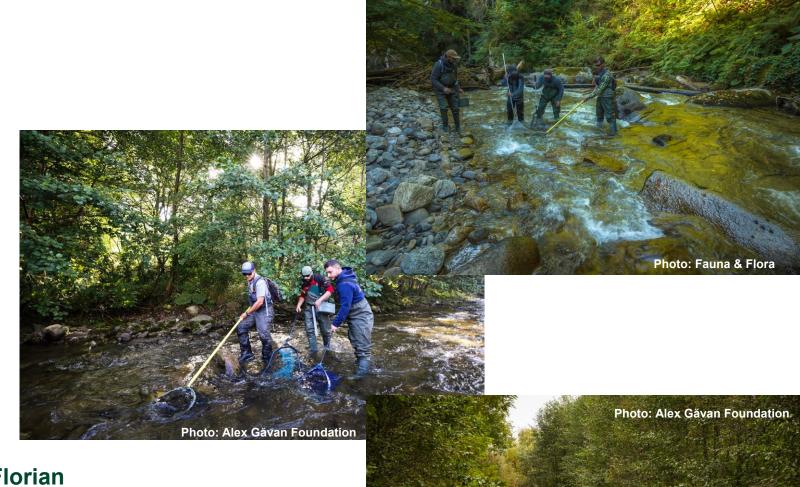

#### 2024

- 153 individuals in 16 km of river.
- 12 other fish species 5 EU protected.
- Water studies: physico-chemical parameters, pollutants, microplastic, ecological flow + prey availability.
- Ecological reconstruction plan.
- Feasibility Study, EIA, SEA.

#### Open Rivers Project A2. Preparatory work