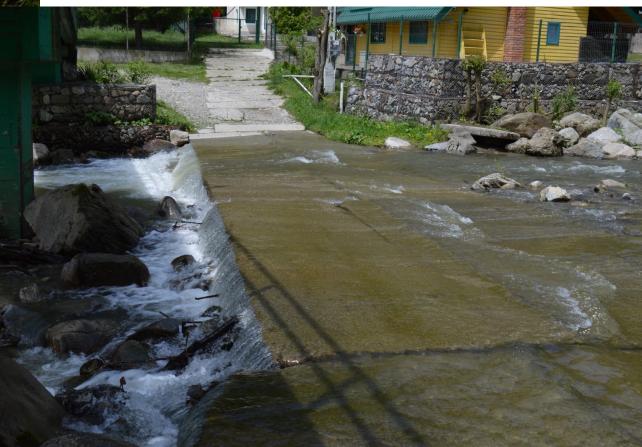

#### **River crossing**

#### Challenges

- Stopping the water supply to a part of the village.
- Constraints in funding for mitigation measures.
- Temporary stoppage of the sewage system.
- Affecting relations with the locals obstacle provides access to households.