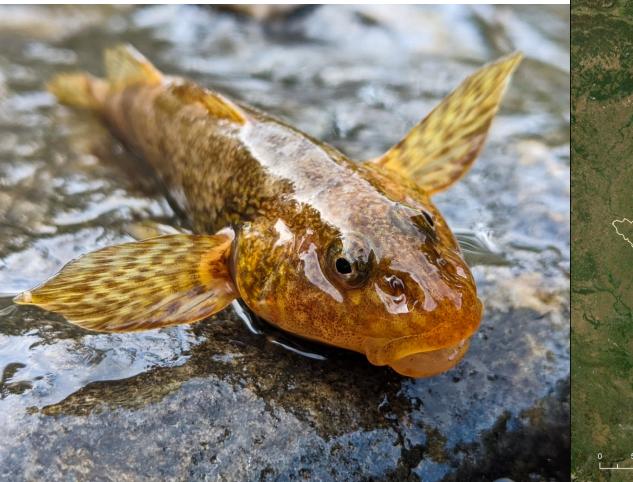

## **Asprete Lives Project**

#### *Romanichthys valsanicola* – IUCN Critically Endangered

#### Argeş Watershed – Vâlsan River Asprete conservation