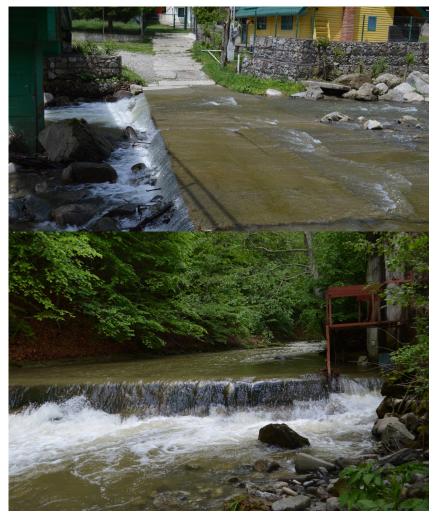

#### **River crossing**

#### Challenges

- Stopping the water supply to a part of the village.
- Constraints in funding for mitigation measures.
- Temporary stoppage of the sewage system.
- Affecting relations with the locals obstacle provides access to households.

#### Sewage pipe protection