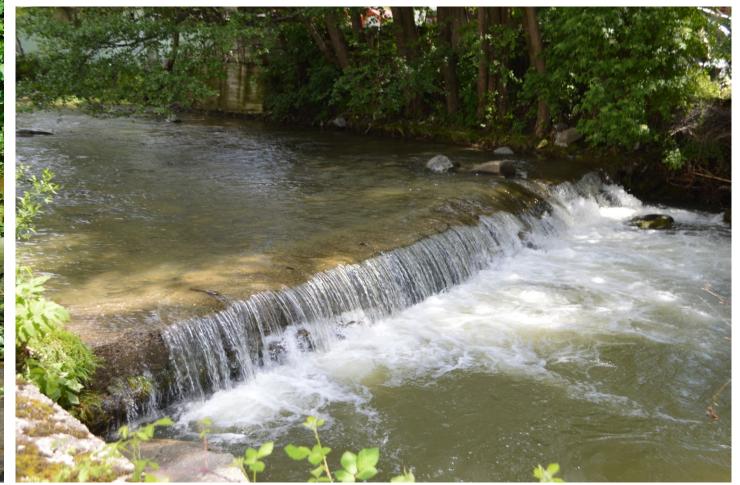

#### **River crossing**

#### Challenges

- Stopping the water supply to a part of the village.
- Constraints in funding for mitigation measures.
- Temporary stoppage of the sewage system.
- Affecting relations with the locals obstacle provides access to households.