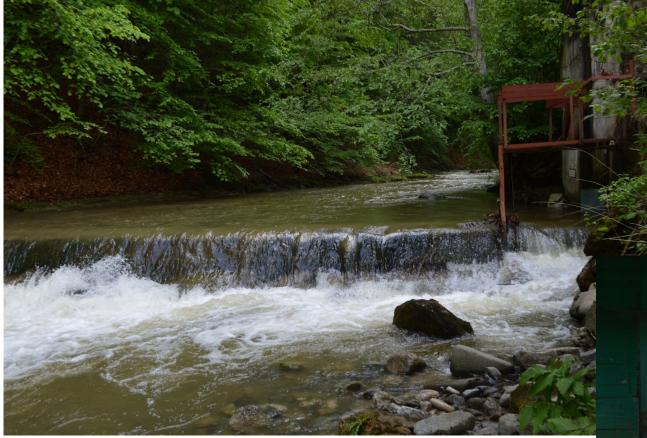

#### Water catchment

#### **River crossing**

#### Challenges

- Stopping the water supply to a part of the village.
- Constraints in funding for mitigation measures.
- Temporary stoppage of the sewage system.
- Affecting relations with the locals obstacle provides access to households.