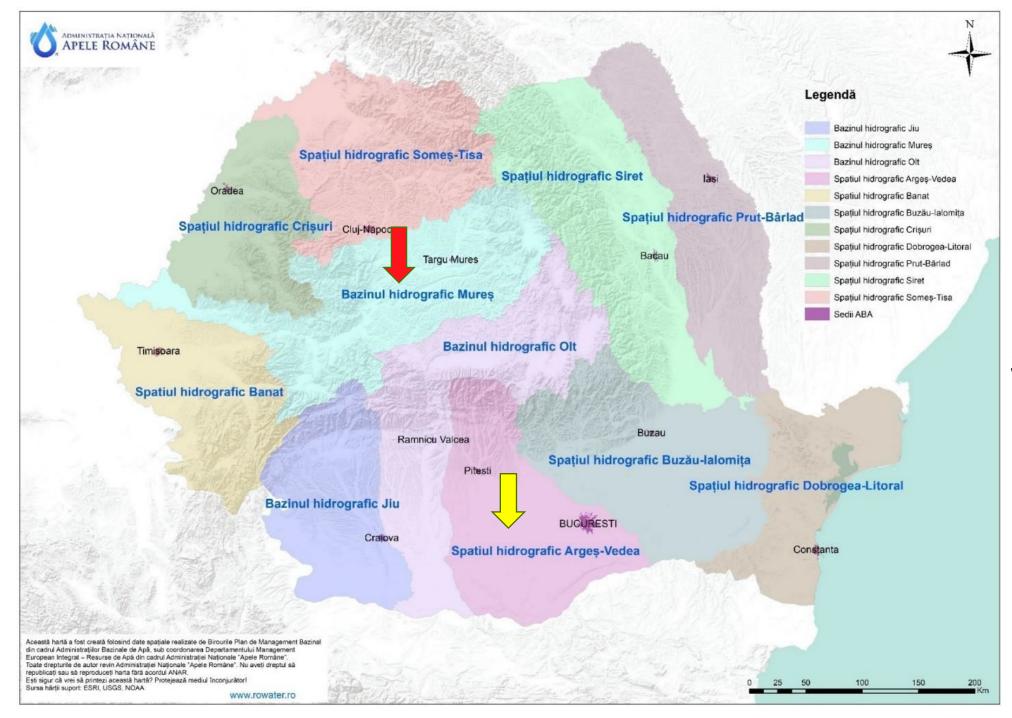

#### Scaling up DR in Romania

Mureş watershed

Argeş watershed

#### Argeş Watershed – Vâlsan River Asprete conservation