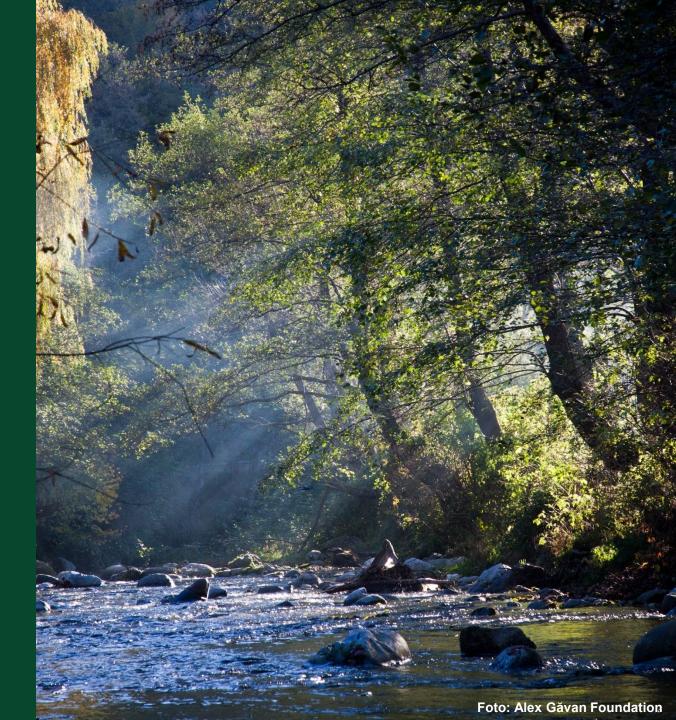

#### Argeş Watershed – Vâlsan River Asprete conservation

#### 2024

- 153 individuals in 16 km of river.
- 12 other fish species 5 EU protected.
- Water studies: physico-chemical parameters, pollutants, microplastic, ecological flow + prey availability.
- Ecological reconstruction plan.
- Feasibility Study, EIA, SEA.